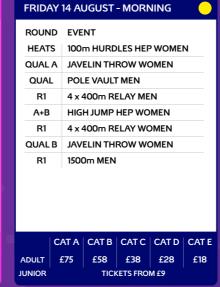

# **SESSION 10**

| FRIDAY 14 AUGUST - EVENING |                         |                |         |            |      |  |  |
|----------------------------|-------------------------|----------------|---------|------------|------|--|--|
| ROUND                      | EVE                     | NT             |         |            |      |  |  |
| A + B                      | SHC                     | T PUT H        | IEP WON | <b>MEN</b> |      |  |  |
| 8                          | 10,0                    | 00m W0         | OMEN    |            |      |  |  |
| - 8                        | HIG                     | H JUMP I       | MEN     |            |      |  |  |
| **                         | DISC                    | CUS THR        | ow wo   | MEN        |      |  |  |
| *                          | 400                     | m HURD         | LES ME  | N          |      |  |  |
| HEATS                      | 200                     | 200m HEP WOMEN |         |            |      |  |  |
| **                         | 200                     | m MEN          |         |            |      |  |  |
| **                         | 800                     | 800m WOMEN     |         |            |      |  |  |
|                            |                         |                |         |            |      |  |  |
|                            | AT A                    | CATB           | CATC    | CAT D      | CATE |  |  |
| ADULT                      | £150                    | £100           | £70     | £50        | £26  |  |  |
| JUNIOR                     | JUNIOR TICKETS FROM £13 |                |         |            |      |  |  |