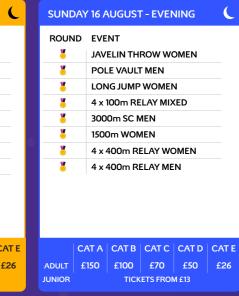

|  |  |
|                              |                       |                 |         |        |      |  |  |  |
|                              |                       |                 |         |        |      |  |  |  |
|                              |                       |                 |         |        |      |  |  |  |
| C                            | AT A                  | CATB            | CATC    | CAT D  | CATE |  |  |  |
| ADULT 1                      | £ <b>75</b>           | £58             | £38     | £28    | £18  |  |  |  |
| JUNIOR                       |                       | TICK            | ETS FRO | M £9   |      |  |  |  |
|                              | w                     |                 |         |        |      |  |  |  |

## **SESSION 13**